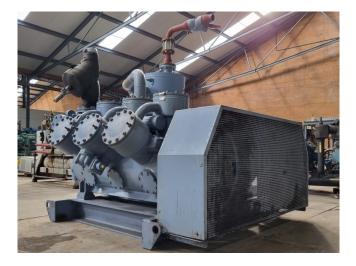

### **Specifications**

| Brand                    | Grasso            |
|--------------------------|-------------------|
| Туре                     | 912               |
| Refrigerant              | NH 3 (ammonia)    |
| kW at 0ºC/+40ºC          | 1012,0            |
| On steel base frame      | ✓                 |
| Pressure safety switches | ✓                 |
| Hp/Lp/Op                 |                   |
| Pressure gauges          | ✓                 |
| Hp/Lp/Op                 |                   |
| Condensing pressure      | ✓                 |
| switches                 |                   |
| Oil separator            | ✓                 |
| m3 / h                   | 1194 m³/h         |
| Remarks                  | Y.o.b. 2009       |
| Sizes                    | 2300x2200x2400 mm |
|                          | (LxWxH)           |
|                          |                   |

#### **Used Grasso 912**

Used Grasso 912 piston compressor unit on NH3. Complete with a Dutchi DM-LP23 315 M4 50 Hz - 200 kW - 1480 RPM elektromotor, pressure safety switches/gauges and a GEA Grasso OS6 oil seperator with a volume of 379 liters. The compressor has a displacement of 1194 m<sup>3</sup>/h at 1000 RPM.