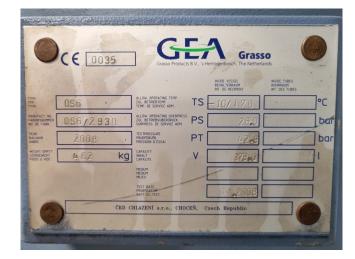

#### **Used Grasso 912**

Used Grasso 912 piston compressor unit on NH3. Complete with a Dutchi DM-LP23 315 M4 50 Hz - 200 kW - 1480 RPM elektromotor, pressure safety switches/gauges and a GEA Grasso OS6 oil seperator with a volume of 379 liters. The compressor has a displacement of 1194 m<sup>3</sup>/h at 1000 RPM.