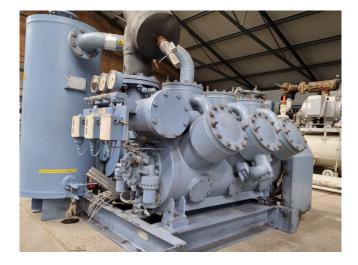

#### **Used Grasso 912**

Used Grasso 912 piston compressor unit on NH3. Complete with a Dutchi DM-LP23 315 M4 50 Hz - 200 kW - 1480 RPM elektromotor, pressure safety switches/gauges and a GEA Grasso OS6 oil seperator with a volume of 379 liters. The compressor has a displacement of 1194 m<sup>3</sup>/h at 1000 RPM.