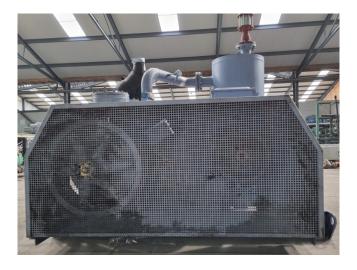

#### **Used Grasso 912**

Used Grasso 912 piston compressor unit on NH3. Complete with a Dutchi DM-LP23 315 M4 50 Hz - 200 kW - 1480 RPM elektromotor, pressure safety switches/gauges and a GEA Grasso OS6 oil seperator with a volume of 379 liters. The compressor has a displacement of 1194 m<sup>3</sup>/h at 1000 RPM.