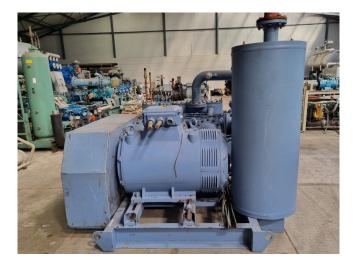

### Grasso 912

#### **Used Grasso 912**

Used Grasso 912 piston compressor unit on NH3. Complete with a Dutchi DM-LP23 315 M4 50 Hz - 200 kW - 1480 RPM elektromotor, pressure safety switches/gauges and a GEA Grasso OS6 oil seperator with a volume of 379 liters. The compressor has a displacement of 1194 m<sup>3</sup>/h at 1000 RPM.