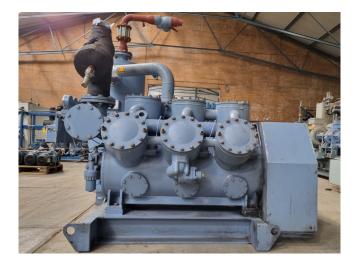

### Grasso 912

#### **Used Grasso 912**

Used Grasso 912 piston compressor unit on NH3. Complete with a Dutchi DM-LP23 315 M4 50 Hz - 200 kW - 1480 RPM elektromotor, pressure safety switches/gauges and a GEA Grasso OS6 oil seperator with a volume of 379 liters. The compressor has a displacement of 1194 m<sup>3</sup>/h at 1000 RPM.