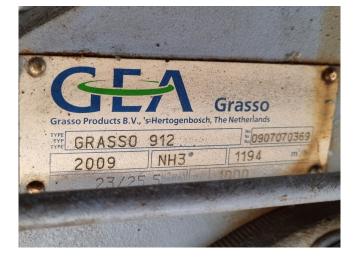

### **Specifications**

| Brand                    | Grasso            |
|--------------------------|-------------------|
| Туре                     | 912               |
| Refrigerant              | NH 3 (ammonia)    |
| kW at 0ºC/+40ºC          | 1012,0            |
| On steel base frame      | ✓                 |
| Pressure safety switches | ✓                 |
| Hp/Lp/Op                 |                   |
| Pressure gauges          | ✓                 |
| Hp/Lp/Op                 |                   |
| Condensing pressure      | ✓                 |
| switches                 |                   |
| Oil separator            | ✓                 |
| m3 / h                   | 1194 m³/h         |
| Remarks                  | Y.o.b. 2009       |
| Sizes                    | 2300x2200x2400 mm |
|                          | (LxWxH)           |
|                          |                   |

#### **Used Grasso 912**

Used Grasso 912 piston compressor unit on NH3. Complete with a Dutchi DM-LP23 315 M4 50 Hz - 200 kW - 1480 RPM elektromotor, pressure safety switches/gauges and a GEA Grasso OS6 oil seperator with a volume of 379 liters. The compressor has a displacement of 1194 m<sup>3</sup>/h at 1000 RPM.