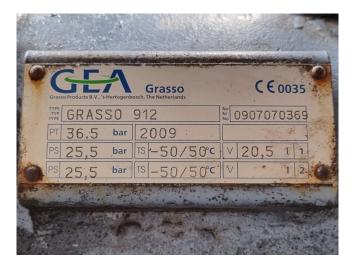

### **Specifications**

| Brand                    | Grasso            |
|--------------------------|-------------------|
| Туре                     | 912               |
| Refrigerant              | NH 3 (ammonia)    |
| kW at 0ºC/+40ºC          | 1012,0            |
| On steel base frame      | ✓                 |
| Pressure safety switches | ✓                 |
| Hp/Lp/Op                 |                   |
| Pressure gauges          | ✓                 |
| Hp/Lp/Op                 |                   |
| Condensing pressure      | ✓                 |
| switches                 |                   |
| Oil separator            | ✓                 |
| m3 / h                   | 1194 m³/h         |
| Remarks                  | Y.o.b. 2009       |
| Sizes                    | 2300x2200x2400 mm |
|                          | (LxWxH)           |
|                          |                   |

#### **Used Grasso 912**

Used Grasso 912 piston compressor unit on NH3. Complete with a Dutchi DM-LP23 315 M4 50 Hz - 200 kW - 1480 RPM elektromotor, pressure safety switches/gauges and a GEA Grasso OS6 oil seperator with a volume of 379 liters. The compressor has a displacement of 1194 m<sup>3</sup>/h at 1000 RPM.