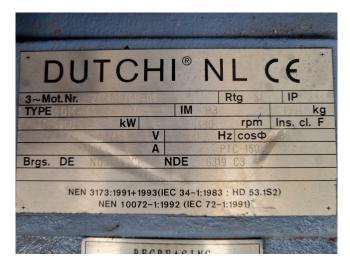

#### **Used Grasso 912**

Used Grasso 912 piston compressor unit on NH3. Complete with a Dutchi DM-LP23 315 M4 50 Hz - 200 kW - 1480 RPM elektromotor, pressure safety switches/gauges and a GEA Grasso OS6 oil seperator with a volume of 379 liters. The compressor has a displacement of 1194 m<sup>3</sup>/h at 1000 RPM.