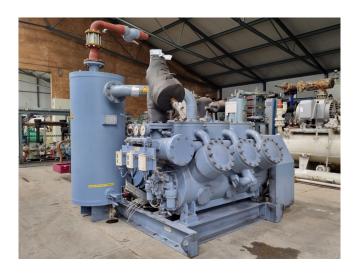

### **Specifications**

| Brand                    | Grasso            |
|--------------------------|-------------------|
| Туре                     | 912               |
| Refrigerant              | NH 3 (ammonia)    |
| kW at 0ºC/+40ºC          | 1012,0            |
| On steel base frame      | ✓                 |
| Pressure safety switches | ✓                 |
| Hp/Lp/Op                 |                   |
| Pressure gauges          | ✓                 |
| Hp/Lp/Op                 |                   |
| Condensing pressure      | ✓                 |
| switches                 |                   |
| Oil separator            | ✓                 |
| m3 / h                   | 1194 m³/h         |
| Remarks                  | Y.o.b. 2009       |
| Sizes                    | 2300x2200x2400 mm |
|                          | (LxWxH)           |
|                          |                   |

#### **Used Grasso 912**

Used Grasso 912 piston compressor unit on NH3. Complete with a Dutchi DM-LP23 315 M4 50 Hz - 200 kW - 1480 RPM elektromotor, pressure safety switches/gauges and a GEA Grasso OS6 oil seperator with a volume of 379 liters. The compressor has a displacement of 1194 m<sup>3</sup>/h at 1000 RPM.