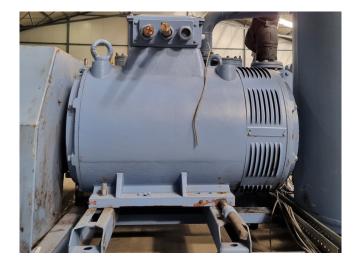

#### **Used Grasso 912**

Used Grasso 912 piston compressor unit on NH3. Complete with a Dutchi DM-LP23 315 M4 50 Hz - 200 kW - 1480 RPM elektromotor, pressure safety switches/gauges and a GEA Grasso OS6 oil seperator with a volume of 379 liters. The compressor has a displacement of 1194 m<sup>3</sup>/h at 1000 RPM.