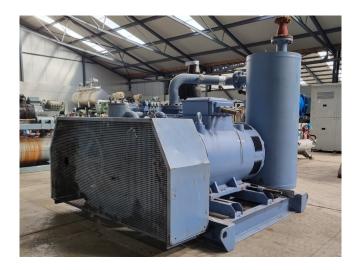

### **Specifications**

| Brand                    | Grasso            |
|--------------------------|-------------------|
| Туре                     | 912               |
| Refrigerant              | NH 3 (ammonia)    |
| kW at 0ºC/+40ºC          | 1012,0            |
| On steel base frame      | ✓                 |
| Pressure safety switches | ✓                 |
| Hp/Lp/Op                 |                   |
| Pressure gauges          | ✓                 |
| Hp/Lp/Op                 |                   |
| Condensing pressure      | ✓                 |
| switches                 |                   |
| Oil separator            | ✓                 |
| m3 / h                   | 1194 m³/h         |
| Remarks                  | Y.o.b. 2009       |
| Sizes                    | 2300x2200x2400 mm |
|                          | (LxWxH)           |
|                          |                   |

#### **Used Grasso 912**

Used Grasso 912 piston compressor unit on NH3. Complete with a Dutchi DM-LP23 315 M4 50 Hz - 200 kW - 1480 RPM elektromotor, pressure safety switches/gauges and a GEA Grasso OS6 oil seperator with a volume of 379 liters. The compressor has a displacement of 1194 m<sup>3</sup>/h at 1000 RPM.