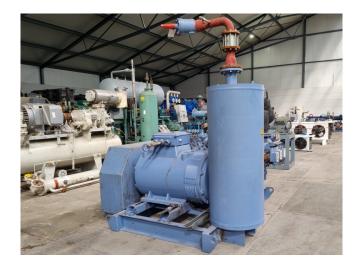

### **Specifications**

| Brand                    | Grasso            |
|--------------------------|-------------------|
| Туре                     | 912               |
| Refrigerant              | NH 3 (ammonia)    |
| kW at 0ºC/+40ºC          | 1012,0            |
| On steel base frame      | ✓                 |
| Pressure safety switches | ✓                 |
| Hp/Lp/Op                 |                   |
| Pressure gauges          | ✓                 |
| Hp/Lp/Op                 |                   |
| Condensing pressure      | ✓                 |
| switches                 |                   |
| Oil separator            | ✓                 |
| m3 / h                   | 1194 m³/h         |
| Remarks                  | Y.o.b. 2009       |
| Sizes                    | 2300x2200x2400 mm |
|                          | (LxWxH)           |
|                          |                   |

#### **Used Grasso 912**

Used Grasso 912 piston compressor unit on NH3. Complete with a Dutchi DM-LP23 315 M4 50 Hz - 200 kW - 1480 RPM elektromotor, pressure safety switches/gauges and a GEA Grasso OS6 oil seperator with a volume of 379 liters. The compressor has a displacement of 1194 m<sup>3</sup>/h at 1000 RPM.