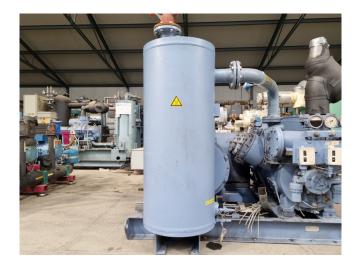

#### **Used Grasso 912**

Used Grasso 912 piston compressor unit on NH3. Complete with a Dutchi DM-LP23 315 M4 50 Hz - 200 kW - 1480 RPM elektromotor, pressure safety switches/gauges and a GEA Grasso OS6 oil seperator with a volume of 379 liters. The compressor has a displacement of 1194 m<sup>3</sup>/h at 1000 RPM.