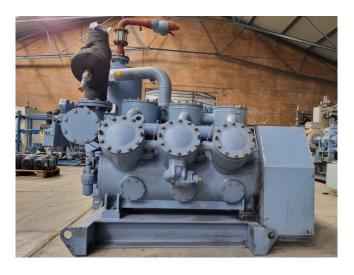

### Grasso 912

#### **Used Grasso 912**

Used Grasso 912 piston compressor unit on NH3. Complete with a Dutchi DM-LP23 315 M4 50 Hz - 200 kW - 1480 RPM elektromotor, pressure safety switches/gauges and a GEA Grasso OS6 oil seperator with a volume of 379 liters. The compressor has a displacement of 1194 m<sup>3</sup>/h at 1000 RPM.